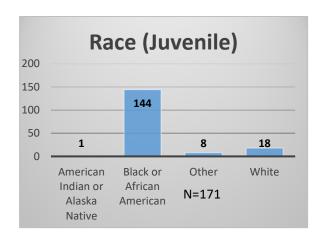

## Daily Data Dashboard – October 27, 2022 Demographics for JTDC Population Thursday Morning Midnight Count

Total # of probation Involved youth<sup>1</sup>: 977

<sup>&</sup>lt;sup>1</sup> Probation Active: Any youth who is pending sentencing with an active social history, has been formally placed on probation or supervision with Cook County Juvenile Probation on the date of the report.