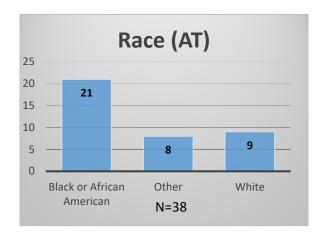

## Daily Data Dashboard – October 27, 2022 Demographics for JTDC Population Thursday Morning Midnight Count

Total # of probation Involved youth<sup>1</sup>: 977

<sup>&</sup>lt;sup>1</sup> Probation Active: Any youth who is pending sentencing with an active social history, has been formally placed on probation or supervision with Cook County Juvenile Probation on the date of the report.