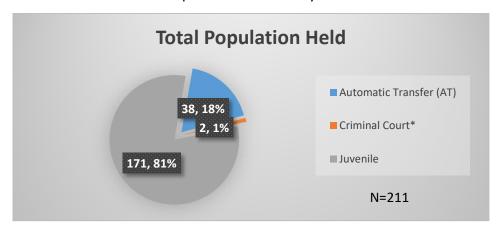

<sup>\*</sup>Age, Gender and Race for Criminal Court population (N=2) is not represented in this report. Data sources: cFive Supervisor – Probation Population and RMIS – JTDC Population