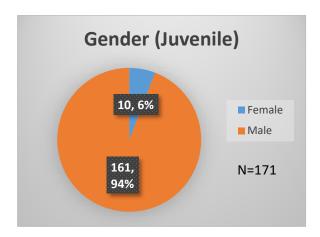

## Daily Data Dashboard – October 27, 2022 Demographics for JTDC Population Thursday Morning Midnight Count

Total # of probation Involved youth<sup>1</sup>: 977











<sup>&</sup>lt;sup>1</sup> Probation Active: Any youth who is pending sentencing with an active social history, has been formally placed on probation or supervision with Cook County Juvenile Probation on the date of the report.

<sup>\*</sup>Age, Gender and Race for Criminal Court population (N=2) is not represented in this report. Data sources: cFive Supervisor – Probation Population and RMIS – JTDC Population

## Daily Data Dashboard – October 27, 2022 Demographics for JTDC Population Thursday Morning Midnight Count