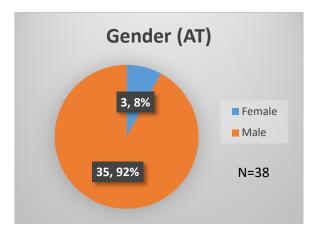

## Daily Data Dashboard – October 27, 2022 Demographics for JTDC Population Thursday Morning Midnight Count

Total # of probation Involved youth<sup>1</sup>: 977

<sup>&</sup>lt;sup>1</sup> Probation Active: Any youth who is pending sentencing with an active social history, has been formally placed on probation or supervision with Cook County Juvenile Probation on the date of the report.