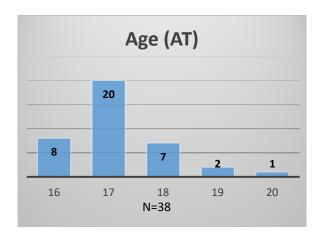

## Daily Data Dashboard – October 27, 2022 Demographics for JTDC Population Thursday Morning Midnight Count

Total # of probation Involved youth<sup>1</sup>: 977











<sup>&</sup>lt;sup>1</sup> Probation Active: Any youth who is pending sentencing with an active social history, has been formally placed on probation or supervision with Cook County Juvenile Probation on the date of the report.

<sup>\*</sup>Age, Gender and Race for Criminal Court population (N=2) is not represented in this report. Data sources: cFive Supervisor – Probation Population and RMIS – JTDC Population

## Daily Data Dashboard – October 27, 2022 Demographics for JTDC Population Thursday Morning Midnight Count