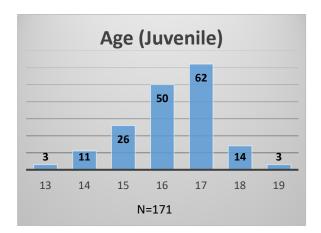

## Daily Data Dashboard – October 27, 2022 Demographics for JTDC Population Thursday Morning Midnight Count

Total # of probation Involved youth<sup>1</sup>: 977











<sup>&</sup>lt;sup>1</sup> Probation Active: Any youth who is pending sentencing with an active social history, has been formally placed on probation or supervision with Cook County Juvenile Probation on the date of the report.

<sup>\*</sup>Age, Gender and Race for Criminal Court population (N=2) is not represented in this report. Data sources: cFive Supervisor – Probation Population and RMIS – JTDC Population

## Daily Data Dashboard – October 27, 2022 Demographics for JTDC Population Thursday Morning Midnight Count